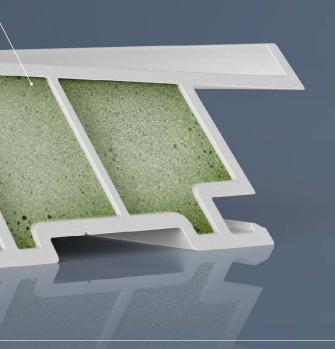

## Precision Built

Down to the smallest detail, featuring foam-enhanced mainframe