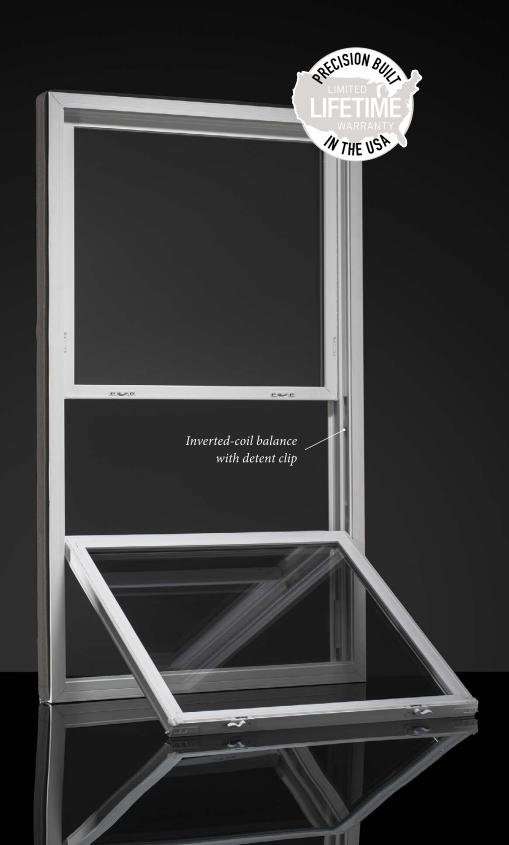

## Precision Built

Down to the smallest detail, featuring foam-enhanced mainframe