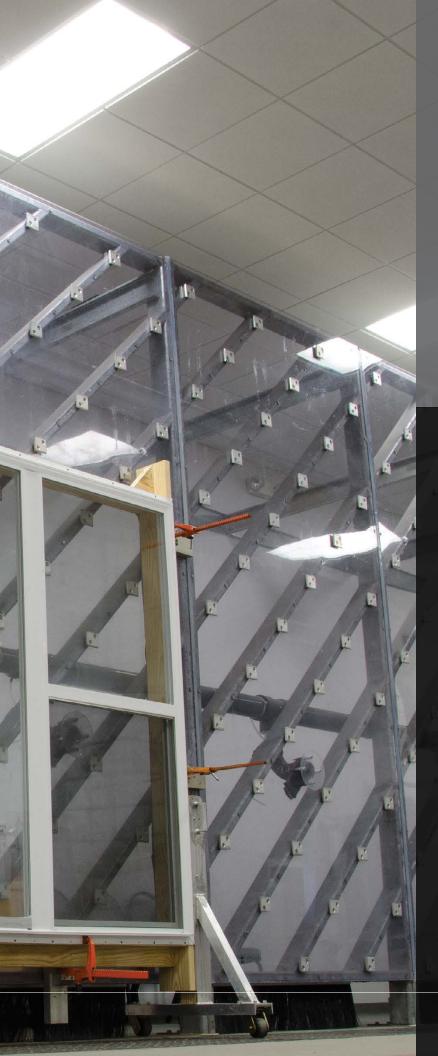

## Nothing is left to chance

Our state-of-the art facilities, one-of-a-kind quality management program, and robust in-house test walls help **ensure we meet and often exceed industry standards.** In fact, our test wall is one of the most extensive in the industry, allowing us to conduct comprehensive tests where we can rapidly analyze and refine our products.

## **RELENTLESSLY TESTED**

We extensively test all of our products to meet the most stringent requirements. Below are just a few of the tests that our windows must pass.

AIR INFILTRATION

WATER INFILTRATION

STRUCTURAL INTEGRITY

FORCED ENTRY RESISTANCE

DEGLAZING RESISTANCE

CORNER WELD STRENGTH

StormArmor-enhanced products are tested for use in hurricane-prone states—including most regions in Florida—

where stringent codes require high levels of performance. These products have passed tests at an AAMA-certified testing lab, standing up to rigid requirements for impactresistance. After being struck at speeds in excess of 35 mph, the weather barrier remained in place with no breaches.