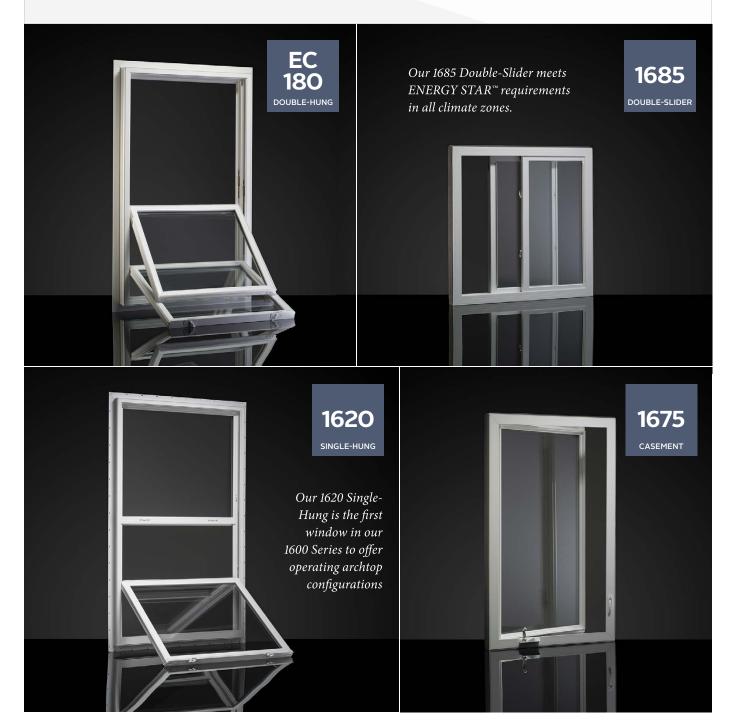

DOUBLE-HUNG

## Remodel & Replace

Endless possibilities

Our extensive range of windows for remodeling and replacement projects offer the on-trend styles and top-rated performance that can help bring new life into any space. We offer a variety of styles, glass and grid options, colors, and more—all designed for great looking comfort and energy efficiency.

## New Construction

Answering every project need

Metal reinforcement at meeting rail and latch rail

For new construction applications in residential or multi-family markets, MI is your single-source provider—with solutions that are ideal to meet almost any project type and budget.